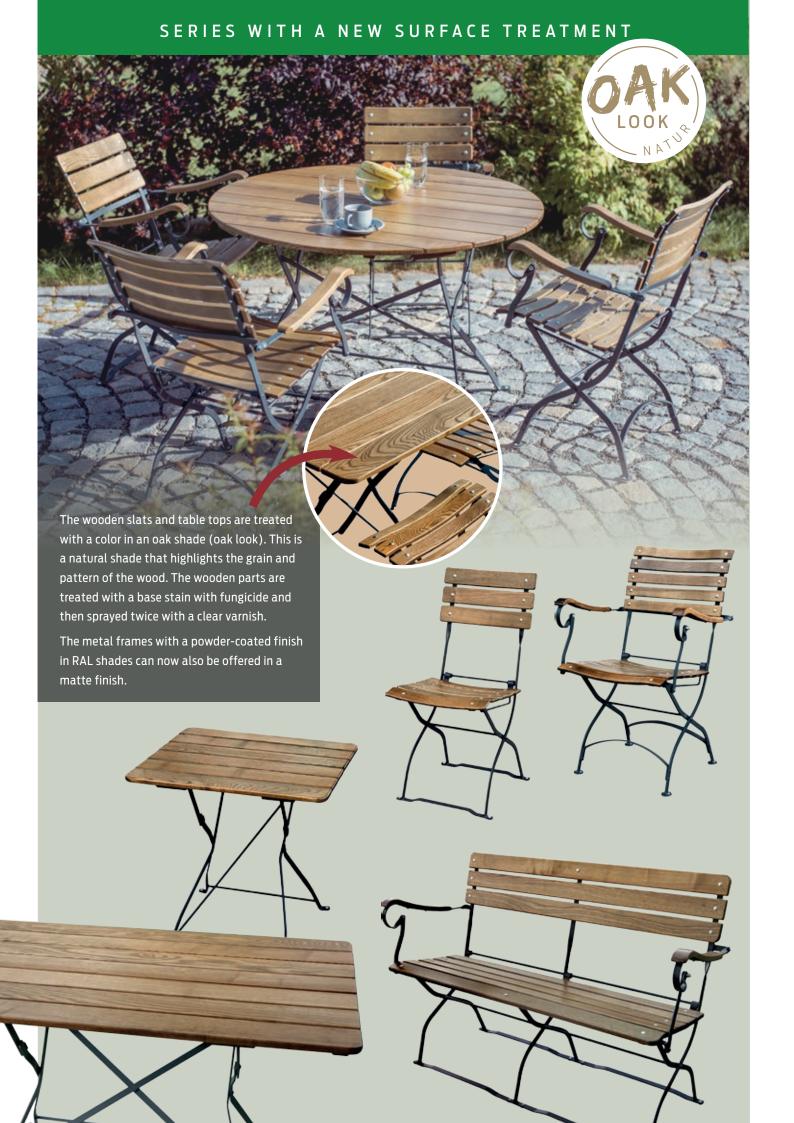

The wooden parts of all types of garden furniture are made from ash wood.
All wooden parts are impregnated and sprayed twice with thick-layer stain in shades of pine, walnut, or chestnut (we also offer shades according to the RAL color chart).

The surface finish of the metal frame is done in powder coating (shades according to the RAL color chart), hot-dip galvanized, or in electro-galvanized with powder coating.

The furniture is foldable, and the wood is screwed to the metal frame with galvanized screws.