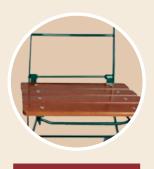

**CHAIR ARNIKA**2 chair backs
flat seat

CHAIR ARNIKA 2 chair backs moulded seat

CHAIR ARNIKA
3 chair backs
moulded seat