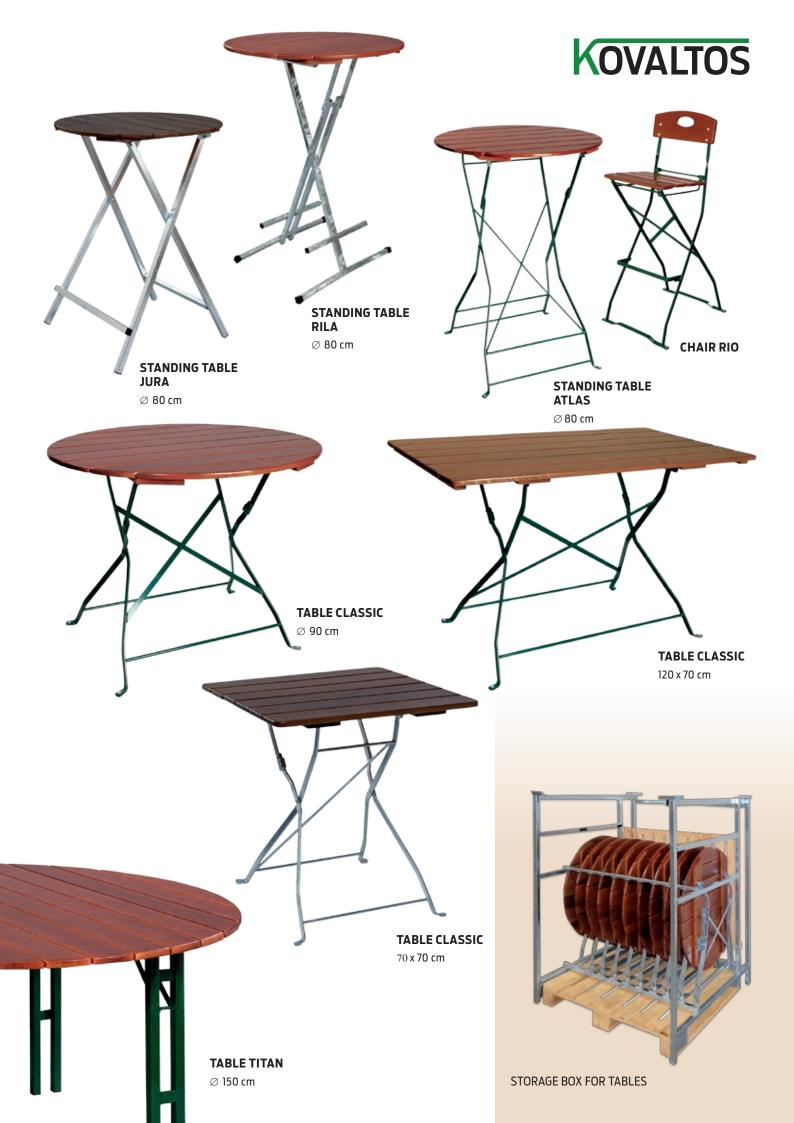

# **KOVALTOS**

PRODUCTION OF GARDEN FURNITURE

The company KOVALTOS s.r.o. offers a wide range of folding garden furniture: chairs, armchairs, benches, tables, and small tables of various shapes and heights, as well as sets of tables and benches under the name "beer sets," meeting brewery quality standards.

The wooden parts of all types of garden furniture are made from ash wood.
All wooden parts are impregnated and sprayed twice with thick-layer stain in shades of pine, walnut, or chestnut (we also offer shades according to the RAL color chart).

The surface finish of the metal frame is done in powder coating (shades according to the RAL color chart), hot-dip galvanized, or in electro-galvanized with powder coating.

The furniture is foldable, and the wood is screwed to the metal frame with galvanized screws.