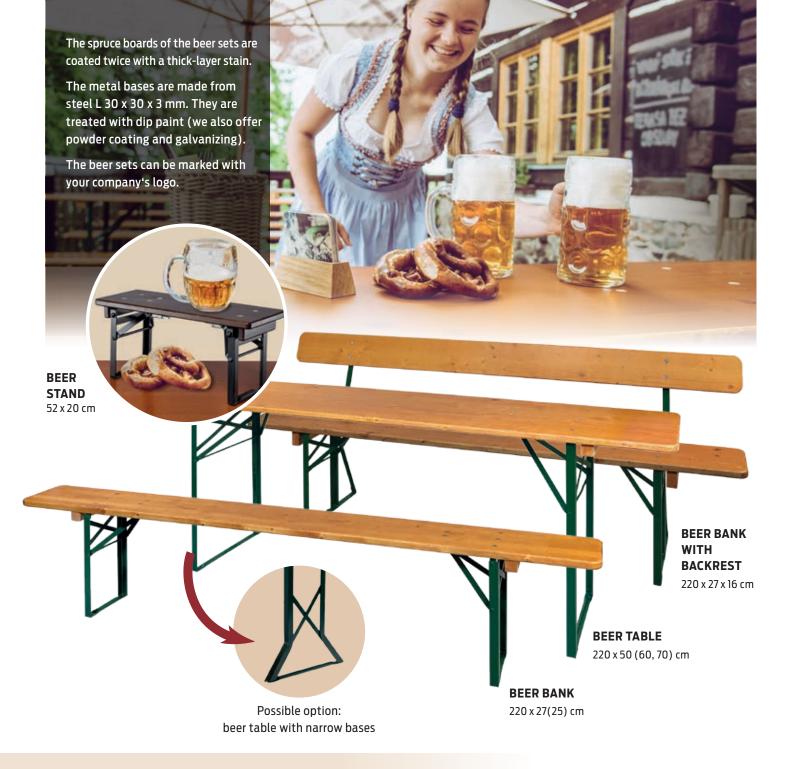

# **KOVALTOS**

PRODUCTION OF GARDEN FURNITURE

The company KOVALTOS s.r.o. offers a wide range of folding garden furniture: chairs, armchairs, benches, tables, and small tables of various shapes and heights, as well as sets of tables and benches under the name "beer sets," meeting brewery quality standards.

The wooden parts of all types of garden furniture are made from ash wood.
All wooden parts are impregnated and sprayed twice with thick-layer stain in shades of pine, walnut, or chestnut (we also offer shades according to the RAL color chart).

The surface finish of the metal frame is done in powder coating (shades according to the RAL color chart), hot-dip galvanized, or in electro-galvanized with powder coating.

The furniture is foldable, and the wood is screwed to the metal frame with galvanized screws.