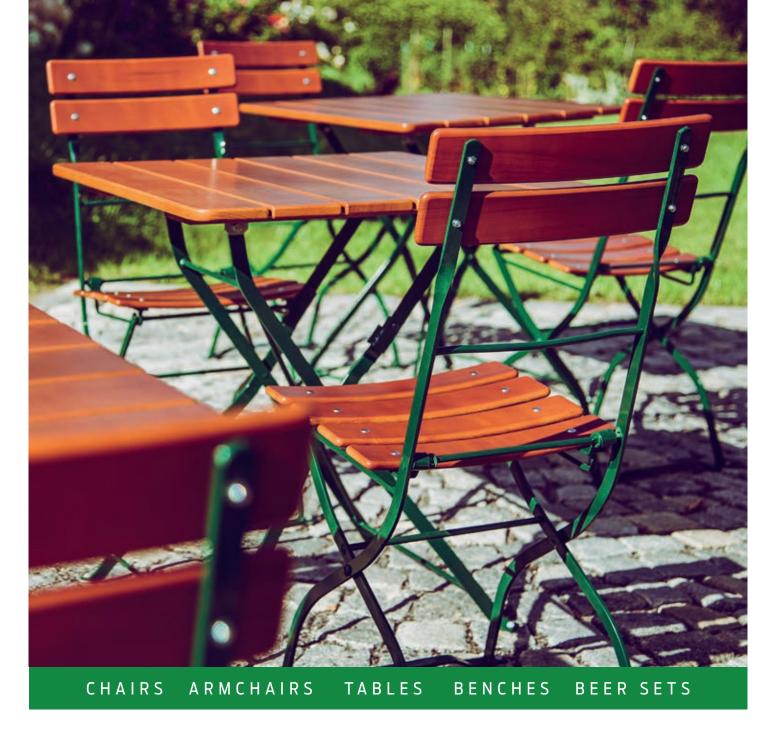

# **KOVALTOS**

PRODUCTION OF GARDEN FURNITURE

The company KOVALTOS s.r.o. offers a wide range of folding garden furniture: chairs, armchairs, benches, tables, and small tables of various shapes and heights, as well as sets of tables and benches under the name "beer sets," meeting brewery quality standards.

The wooden parts of all types of garden furniture are made from ash wood.
All wooden parts are impregnated and sprayed twice with thick-layer stain in shades of pine, walnut, or chestnut (we also offer shades according to the RAL color chart).

The surface finish of the metal frame is done in powder coating (shades according to the RAL color chart), hot-dip galvanized, or in electro-galvanized with powder coating.

The furniture is foldable, and the wood is screwed to the metal frame with galvanized screws.

**CHAIR ARNIKA**2 chair backs
flat seat

CHAIR ARNIKA 2 chair backs moulded seat

CHAIR ARNIKA
3 chair backs
moulded seat