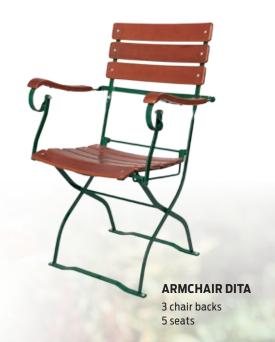

sh wood.
All wooden parts are impregnated and sprayed twice with thick-layer stain in shades of pine, walnut, or chestnut (we also offer shades according to the RAL color chart).

The surface finish of the metal frame is done in powder coating (shades according to the RAL color chart), hot-dip galvanized, or in electro-galvanized with powder coating.

The furniture is foldable, and the wood is screwed to the metal frame with galvanized screws.





**CHAIR ARNIKA**2 chair backs
flat seat



CHAIR ARNIKA 2 chair backs moulded seat



CHAIR ARNIKA
3 chair backs
moulded seat

#### Basic color swatch



shade of pine

shade of walnut

shade of chestnut

A logo of your company can be placed on the wooden parts of the furniture.

#### Design of seats





flat

or

moulded



## **KOVALTOS**







#### The bottoms of the metal frames



Plastic end caps prevent floor damage and reduce noise.



















2 chair backs flat seat











### **KOVALTOS**

#### PRODUCTION OF GARDEN FURNITURE

#### **KOVALTOS s.r.o.**

Strakonická 168, 341 01 Horažďovice

Czech Republic

tel.: +420 376 512 312

e-mail: info@kovaltos.cz

IČO: 45350752, DIČ: CZ45350752

www.kovaltos.cz

The color shades of the products shown in the catalog may not precisely correspond to the actual product.