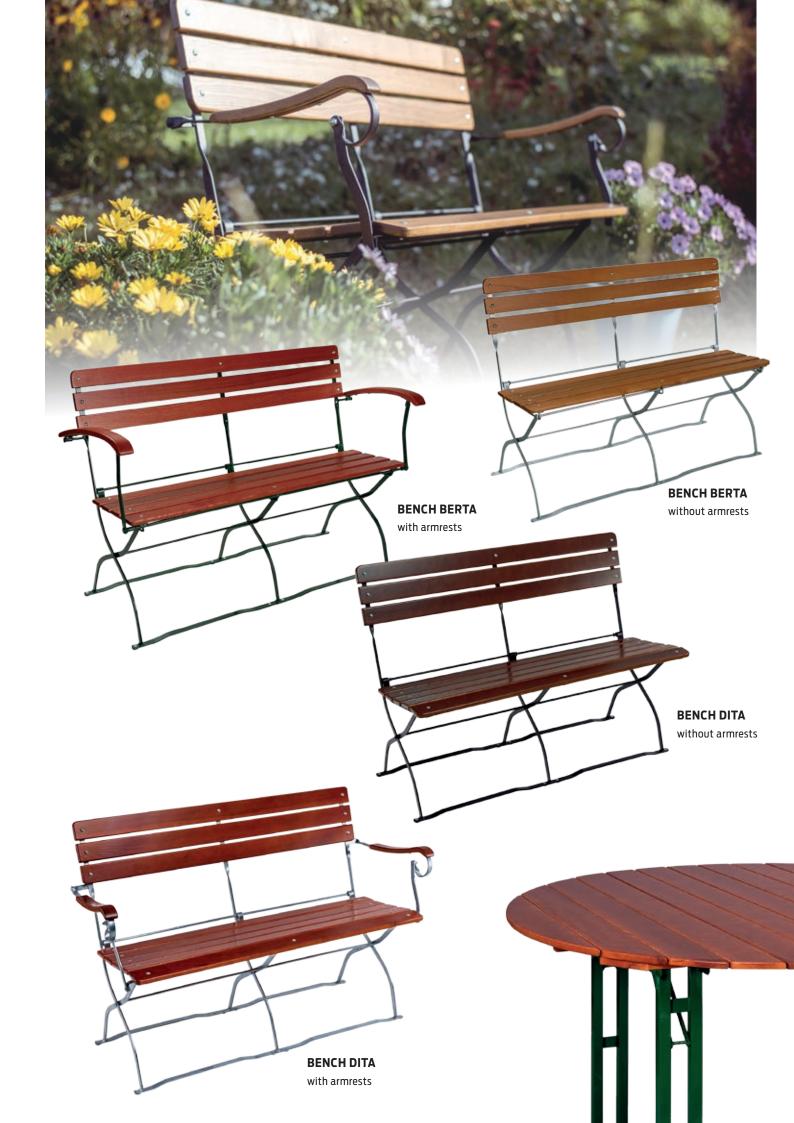

The wooden parts of all types of garden furniture are made from ash wood.
All wooden parts are impregnated and sprayed twice with thick-layer stain in shades of pine, walnut, or chestnut (we also offer shades according to the RAL color chart).

The surface finish of the metal frame is done in powder coating (shades according to the RAL color chart), hot-dip galvanized, or in electro-galvanized with powder coating.

The furniture is foldable, and the wood is screwed to the metal frame with galvanized screws.