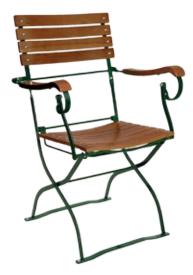

# **KOVALTOS**

PRODUCTION OF GARDEN FURNITURE

The company KOVALTOS s.r.o. offers a wide range of folding garden furniture: chairs, armchairs, benches, tables, and small tables of various shapes and heights, as well as sets of tables and benches under the name "beer sets," meeting brewery quality standards.

The wooden parts of all types of garden furniture are made from ash wood.
All wooden parts are impregnated and sprayed twice with thick-layer stain in shades of pine, walnut, or chestnut (we also offer shades according to the RAL color chart).

The surface finish of the metal frame is done in powder coating (shades according to the RAL color chart), hot-dip galvanized, or in electro-galvanized with powder coating.

The furniture is foldable, and the wood is screwed to the metal frame with galvanized screws.