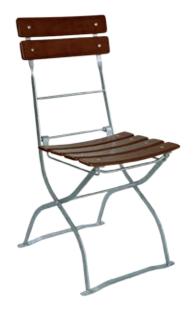

**CHAIR ARNIKA**2 chair backs
flat seat

CHAIR ARNIKA 2 chair backs moulded seat

CHAIR ARNIKA
3 chair backs
moulded seat

#### Design of seats

flat

or

moulded