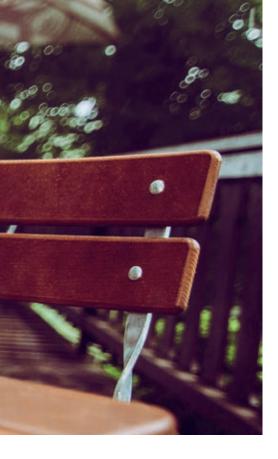

#### The bottoms of the metal frames

Plastic end caps prevent floor damage and reduce noise.

2 chair backs flat seat