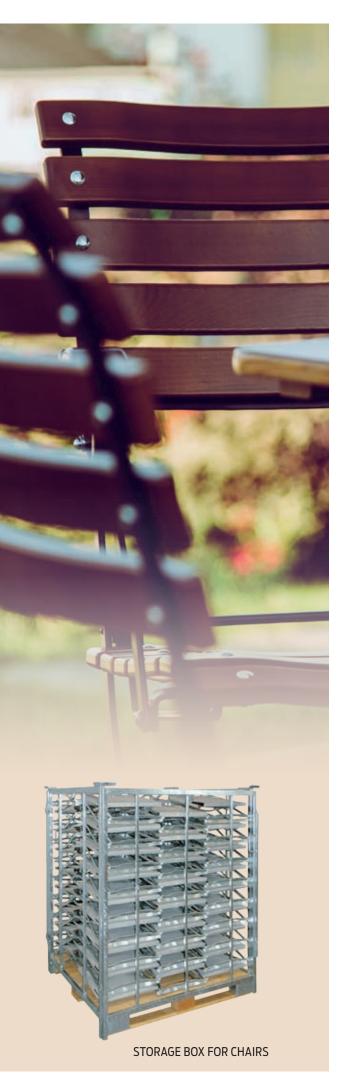

# **KOVALTOS**

PRODUCTION OF GARDEN FURNITURE

The company KOVALTOS s.r.o. offers a wide range of folding garden furniture: chairs, armchairs, benches, tables, and small tables of various shapes and heights, as well as sets of tables and benches under the name "beer sets," meeting brewery quality standards.

The wooden parts of all types of garden furniture are made from ash wood.
All wooden parts are impregnated and sprayed twice with thick-layer stain in shades of pine, walnut, or chestnut (we also offer shades according to the RAL color chart).

The surface finish of the metal frame is done in powder coating (shades according to the RAL color chart), hot-dip galvanized, or in electro-galvanized with powder coating.

The furniture is foldable, and the wood is screwed to the metal frame with galvanized screws.