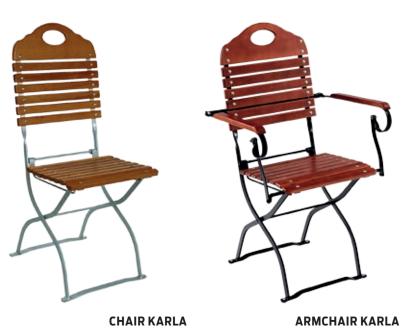

# **KOVALTOS**

PRODUCTION OF GARDEN FURNITURE

The company KOVALTOS s.r.o. offers a wide range of folding garden furniture: chairs, armchairs, benches, tables, and small tables of various shapes and heights, as well as sets of tables and benches under the name "beer sets," meeting brewery quality standards.

The wooden parts of all types of garden furniture are made from ash wood.
All wooden parts are impregnated and sprayed twice with thick-layer stain in shades of pine, walnut, or chestnut (we also offer shades according to the RAL color chart).

The surface finish of the metal frame is done in powder coating (shades according to the RAL color chart), hot-dip galvanized, or in electro-galvanized with powder coating.

The furniture is foldable, and the wood is screwed to the metal frame with galvanized screws.