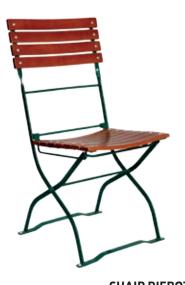

# **KOVALTOS**

PRODUCTION OF GARDEN FURNITURE

The company KOVALTOS s.r.o. offers a wide range of folding garden furniture: chairs, armchairs, benches, tables, and small tables of various shapes and heights, as well as sets of tables and benches under the name "beer sets," meeting brewery quality standards.

The wooden parts of all types of garden furniture are made from ash wood.
All wooden parts are impregnated and sprayed twice with thick-layer stain in shades of pine, walnut, or chestnut (we also offer shades according to the RAL color chart).

The surface finish of the metal frame is done in powder coating (shades according to the RAL color chart), hot-dip galvanized, or in electro-galvanized with powder coating.

The furniture is foldable, and the wood is screwed to the metal frame with galvanized screws.