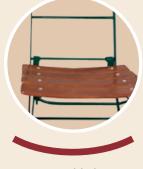

**CHAIR ARNIKA**2 chair backs
flat seat

CHAIR ARNIKA 2 chair backs moulded seat

CHAIR ARNIKA
3 chair backs
moulded seat