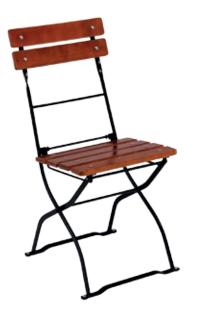

**CHAIR ARNIKA**2 chair backs
flat seat

CHAIR ARNIKA 2 chair backs moulded seat

CHAIR ARNIKA
3 chair backs
moulded seat

#### Design of seats

flat

or

moulded