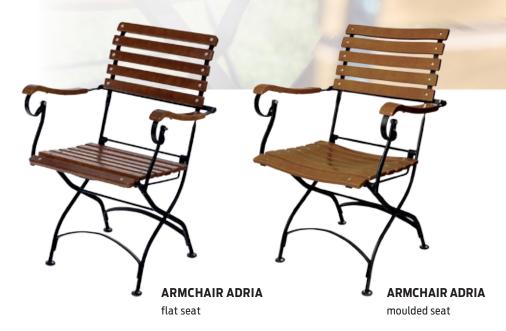

walnut, or chestnut (we also offer shades according to the RAL color chart).

The surface finish of the metal frame is done in powder coating (shades according to the RAL color chart), hot-dip galvanized, or in electro-galvanized with powder coating.

The furniture is foldable, and the wood is screwed to the metal frame with galvanized screws.





**CHAIR ARNIKA**2 chair backs
flat seat



CHAIR ARNIKA 2 chair backs moulded seat



CHAIR ARNIKA
3 chair backs
moulded seat

#### Basic color swatch



shade of pine

shade of walnut

shade of chestnut

A logo of your company can be placed on the wooden parts of the furniture.

#### Design of seats





flat

or

moulded



## **KOVALTOS**







#### The bottoms of the metal frames



Plastic end caps prevent floor damage and reduce noise.



















2 chair backs flat seat











### **KOVALTOS**

#### PRODUCTION OF GARDEN FURNITURE

#### **KOVALTOS s.r.o.**

Strakonická 168, 341 01 Horažďovice

Czech Republic

tel.: +420 376 512 312

e-mail: info@kovaltos.cz

IČO: 45350752, DIČ: CZ45350752

www.kovaltos.cz

The color shades of the products shown in the catalog may not precisely correspond to the actual product.