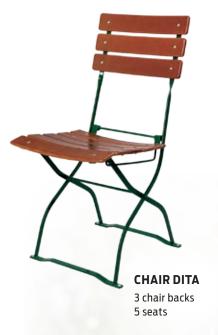

**CHAIR ARNIKA**2 chair backs
flat seat

CHAIR ARNIKA 2 chair backs moulded seat

CHAIR ARNIKA
3 chair backs
moulded seat