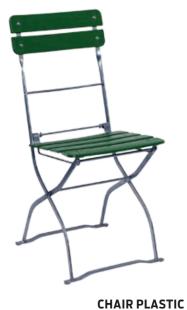

**CHAIR ARNIKA**2 chair backs
flat seat

CHAIR ARNIKA 2 chair backs moulded seat

CHAIR ARNIKA
3 chair backs
moulded seat