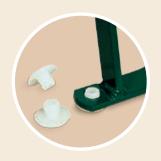

#### The bottoms of the metal frames

Plastic end caps prevent floor damage and reduce noise.

2 chair backs flat seat