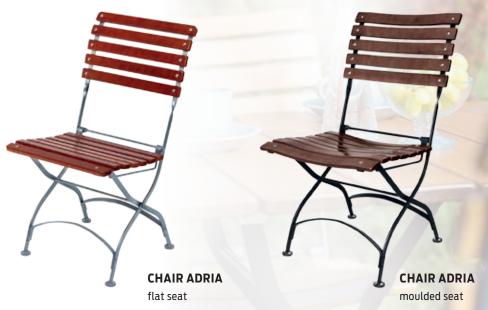

wood.
All wooden parts are impregnated and sprayed twice with thick-layer stain in shades of pine, walnut, or chestnut (we also offer shades according to the RAL color chart).

The surface finish of the metal frame is done in powder coating (shades according to the RAL color chart), hot-dip galvanized, or in electro-galvanized with powder coating.

The furniture is foldable, and the wood is screwed to the metal frame with galvanized screws.





**CHAIR ARNIKA**2 chair backs
flat seat



CHAIR ARNIKA 2 chair backs moulded seat



CHAIR ARNIKA
3 chair backs
moulded seat

#### Basic color swatch



shade of pine

shade of walnut

shade of chestnut

A logo of your company can be placed on the wooden parts of the furniture.

#### Design of seats





flat

or

moulded



## **KOVALTOS**







#### The bottoms of the metal frames



Plastic end caps prevent floor damage and reduce noise.



















2 chair backs flat seat











### **KOVALTOS**

#### PRODUCTION OF GARDEN FURNITURE

#### **KOVALTOS s.r.o.**

Strakonická 168, 341 01 Horažďovice

Czech Republic

tel.: +420 376 512 312

e-mail: info@kovaltos.cz

IČO: 45350752, DIČ: CZ45350752

www.kovaltos.cz

The color shades of the products shown in the catalog may not precisely correspond to the actual product.