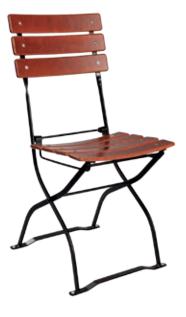

**CHAIR ARNIKA**2 chair backs
flat seat

CHAIR ARNIKA 2 chair backs moulded seat

CHAIR ARNIKA
3 chair backs
moulded seat

#### Design of seats

flat

or

moulded